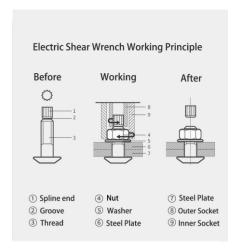

## **ESL SERIES**

To Install TC Bolts, you need a ESL series shear wrenches. This is an electric wrench with counter-rotating sockets. The proper gun for each diameter bolt should be determined. TC bolts are structural bolts used for steel structure construction. Therefore, these bolts are created to provide the highest... Moreover, though its fastening mechanism is complicated, TC bolts are easy to use and can be installed by just one person. The inbuilt functionalities of these bolts allow for determining the tensioning required to hold together a structure. With the help of this functionality, users can also figure out whether the required tension has been achieved, regardless of how much torque was applied to achieve the tension.