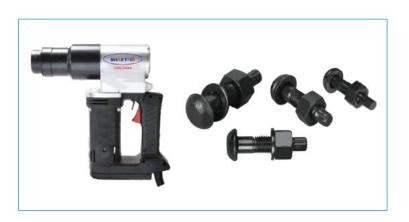

## **ESL SERIES**

To Install TC Bolts, you need a ESL series shear wrenches. This is an electric wrench with counter-rotating sockets. The proper gun for each diameter bolt should be determined. TC bolts are structural bolts used for steel structure construction. Therefore, these bolts are created to provide the highest... Moreover, though its fastening mechanism is complicated, TC bolts are easy to use and can be installed by just one person. The inbuilt functionalities of these bolts allow for determining the tensioning required to hold together a structure. With the help of this functionality, users can also figure out whether the required tension has been achieved, regardless of how much torque was applied to achieve the tension.

## **FEATURES:**

- All Shear Wrenches are calibrated and certified on in-house test bench in our facility.
- Hence, this wrench is very suitable for various complex construction environments.
- Bharitya ESL-Series light weight and compact shear wrenches provide consistent, reliable torque tightening and shearing to the tension control bolts.
- Bhartiya Electric Shear Wrenches are capable of achieving controllable torque range of 5000 Nm with supported bolt sizes till M36.
- Compared with general shear wrench, Electric Shear Wrench biggest feature is that the working head can rotate 360 degrees horizontally relative to the position of the handle.